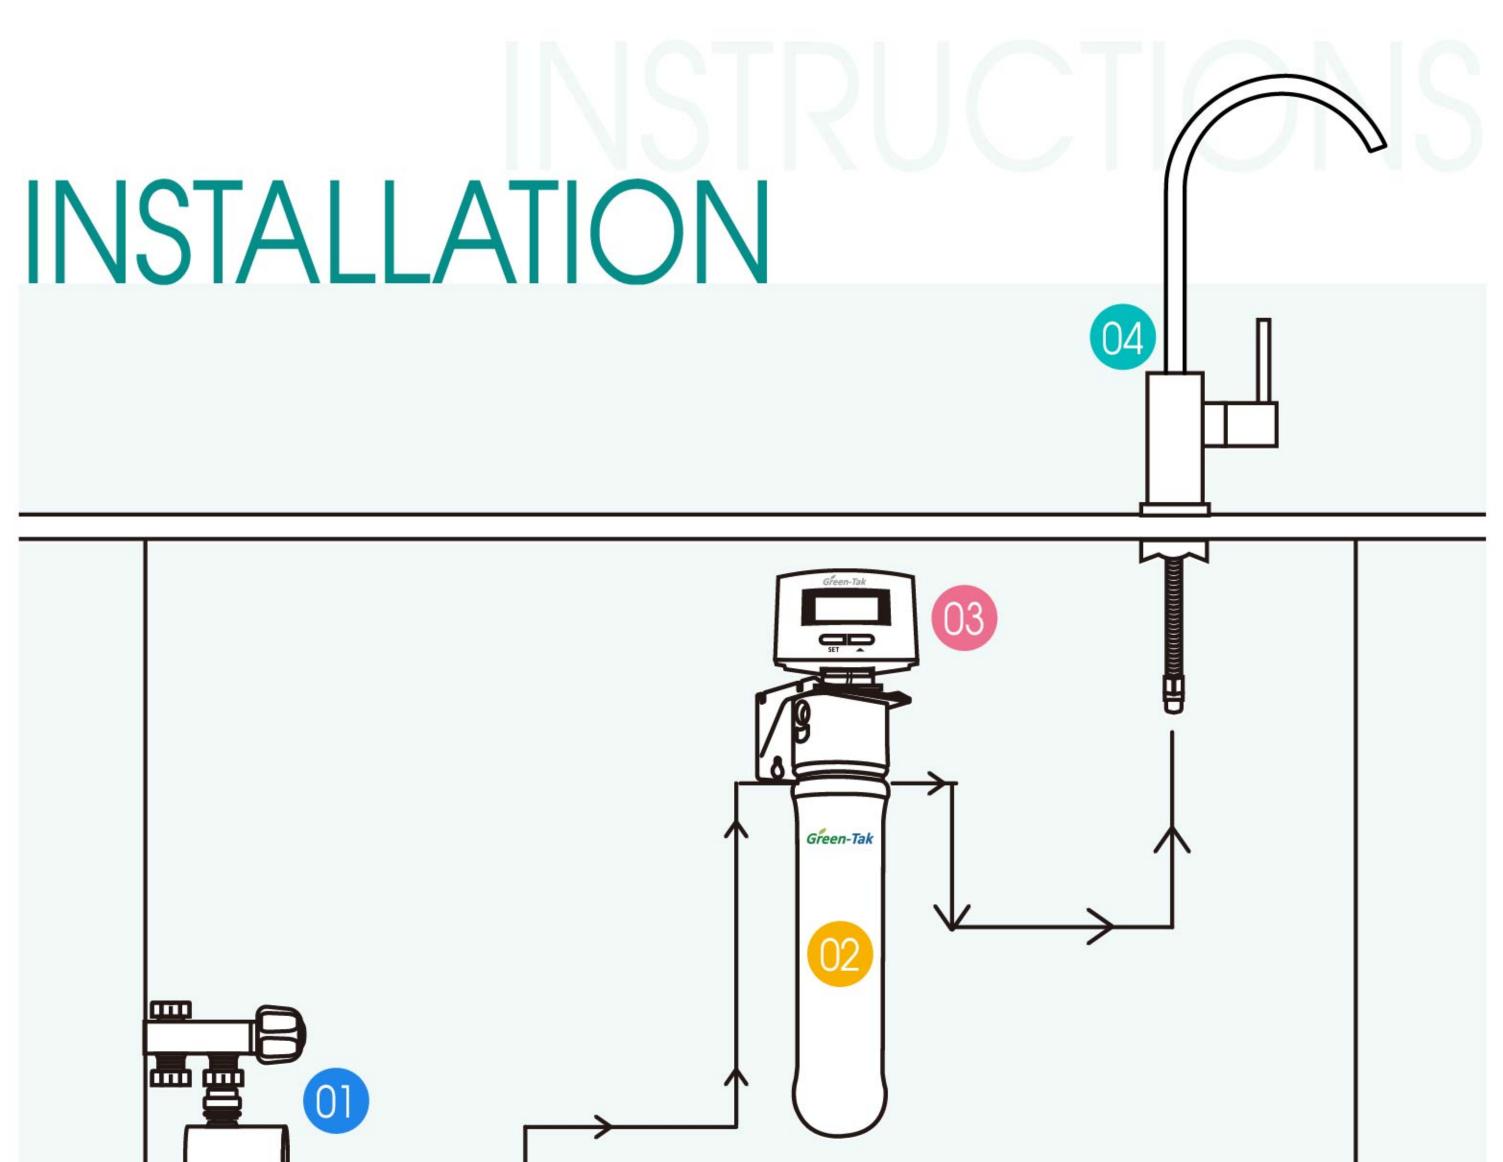

## Providing Safe & Clean Drinking Water For you and your family Design & Manufacture in TA WAN

**Under Counter Nano Water Purifier With Faucet** 

#### and Flow Meter Control

Safety Design: Water Pressure Prevention

Keal-time Water Flow Monitoring

**Great Performance of Water Quality** 

**W** International Quality Certified Material

# Green-Tak Water Pressure Regulating Value Prevent damage from high inlet water pressure or water hammer. Mathematical Structure Creen-Tak Nano Water Purifier Purify tap water to have safe and clean drinking

water and retain mineral in the water.

Green-Tak Digital LCD Flow Meter Control.

Real-time monitor water flow out of water purifier with LCD display and filter change alarm to remind the lifetime of different water filters.

#### **Green-Tak Drinking Water Faucet**

High quality food grade material to supply safe and clean drinking water.

#### Green-Tak Water Pressure Regulating Valve

1. Directly connect to tap water valve.

#### **Green-Tak Nano Water Purifier**

2. Install after PRV to have water pressure protection.

#### 03 Green-Tak Digital LCD Flow Meter Control

3. Connect to the outlet of water purifier to record the water flow out volume.

### 04 Green-Tak Drinking Water Faucet

4. Connect to flow meter.

We care about your drinking water