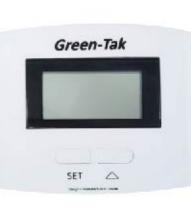

water and retain mineral in the water.

Green-Tak Digital LCD Flow Meter Control.

Real-time monitor water flow out of water purifier with LCD display and filter change alarm to remind the lifetime of different water filters.

#### 03 Green-Tak Digital LCD Flow Meter Control

3. Connect to the outlet of water purifier to record the water flow out volume.