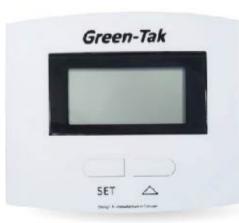

water and retain mineral in the water.

Green-Tak Digital LCD Flow Meter Control.

Real-time monitor water flow out of water purifier with LCD display and filter change alarm to remind the lifetime of different water filters.

#### 03 Green-Tak Digital LCD Flow Meter Control

3. Connect to the outlet of water purifier to record the water flow out volume.