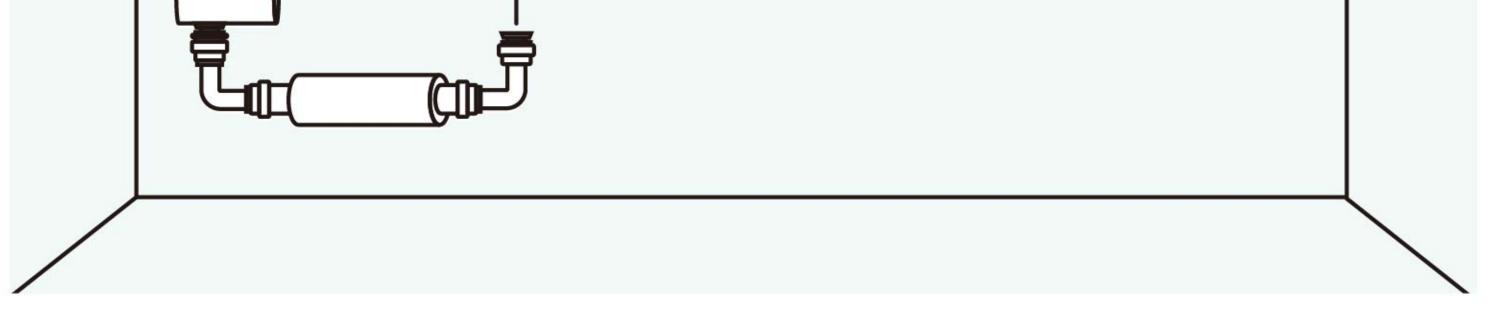

# Green-Tak Water Pressure Regulating Value Prevent damage from high inlet water pressure or water hammer. Mathematical Structure Creen-Tak Nano Water Purifier Purify tap water to have safe and clean drinking

#### Green-Tak Water Pressure Regulating Valve

1. Directly connect to tap water valve.

#### **Green-Tak Nano Water Purifier**

2. Install after PRV to have water pressure protection.