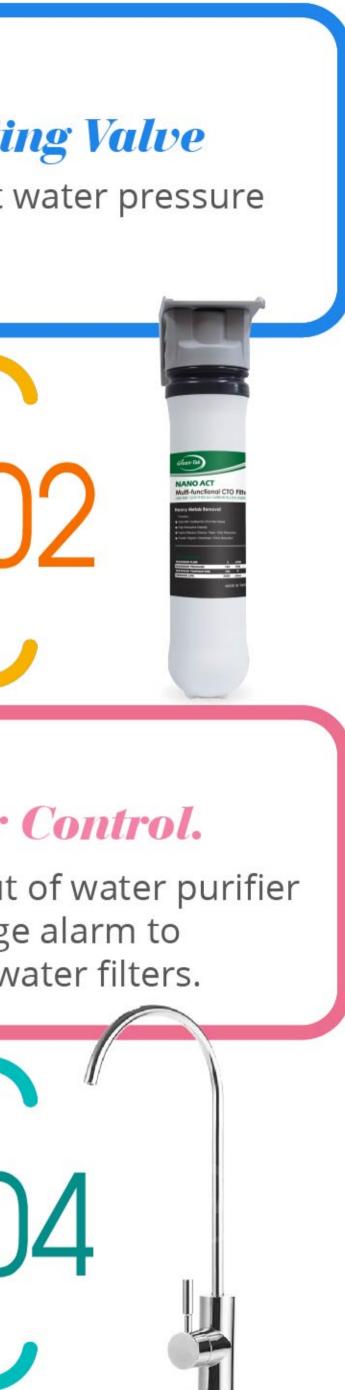

# Green-Tak Water Pressure Regulating Value Prevent damage from high inlet water pressure or water hammer. Mathematical Structure Creen-Tak Nano Water Purifier Purify tap water to have safe and clean drinking

water and retain mineral in the water.

Green-Tak Digital LCD Flow Meter Control.

Real-time monitor water flow out of water purifier with LCD display and filter change alarm to remind the lifetime of different water filters.

#### Green-Tak Water Pressure Regulating Valve

1. Directly connect to tap water valve.

#### **Green-Tak Nano Water Purifier**

2. Install after PRV to have water pressure protection.

#### 03 Green-Tak Digital LCD Flow Meter Control

3. Connect to the outlet of water purifier to record the water flow out volume.

### 04 Green-Tak Drinking Water Faucet

4. Connect to flow meter.

We care about your drinking water